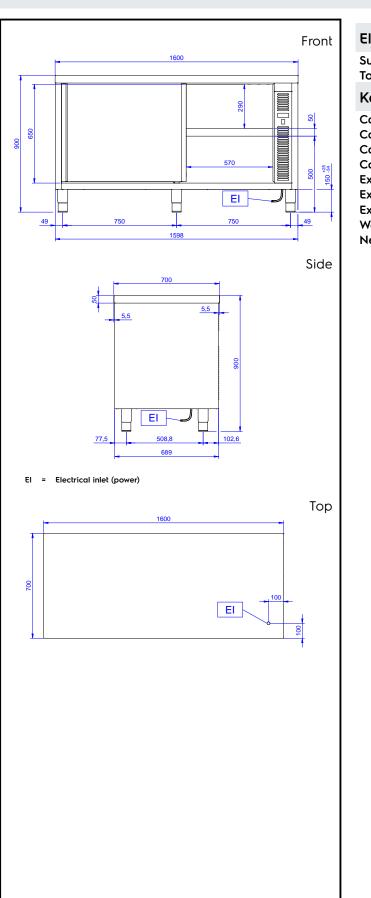

# Eco Preparation 1600 mm Passthrough Hot Cupboard

CE

| Electric                        |                                    |
|---------------------------------|------------------------------------|
| Supply voltage:<br>Total Watts: | 220-240 V/1N ph/50/60 Hz<br>2.4 kW |
| Key Information:                |                                    |
| Cabinet width:                  | 1430 mm                            |
| Cabinet depth:                  | 604 mm                             |
| Cabinet height:                 | 610 mm                             |
| Cabinet temperature:            | 50-70 °C                           |
| External dimensions, Width:     | 1600 mm                            |
| External dimensions, Depth:     | 700 mm                             |
| External dimensions, Height:    | 900 mm                             |
| Worktop thickness:              | 50 mm                              |
| Net weight:                     | 65 kg                              |